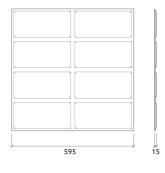

Product Dimensions: -595x595x15mm Note: T frame compatible

# Dimensions:

FR - GP | 595x595x15mm | 0.48 Kg FR - TT | 595x595x15mm | 0.48 Kg