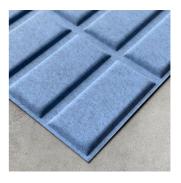

# Altay - Absorber

# Sound PET Absorber

Product Dimensions: -595x595x15mm Note: T frame compatible

### Sound PET Absorber

Altay is made from recycled PET and carefully wrapped in a recycled PET fabric.

The moulding process takes inspiration from traditional furniture making techniques, allowing us to carefully fashion the product without the use of any additional chemical adhesives or high temperature presses - proudly making a ecologically sustainable product, made entirely from recycled waste.

Altay is a high-frequency absorber, designed for spaces where speech intelligibility and noise control is a critical factor - from offices and conference rooms, to schools, hotels or restaurants.

Altay is available in a range of select fabrics and finishes, and is easily adhered to any surface.