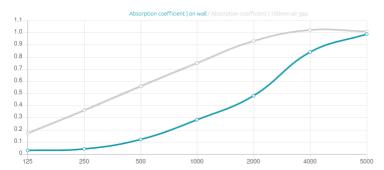

# Performance

### Features

Type: Absorber Absorption range: 800Hz to 5000 Hz Walls : Acoustic Class:  $(\alpha w) = 0,30$  T Frame system : Acoustic Class:  $(\alpha w) = 0,70$ 

Recycled PET absorption- Class 1 product according to the OEKO-TEX@ Standard 100.