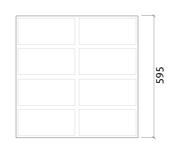

Product Dimensions: -595x595x15mm Note: T frame compatible

# Dimensions:

FR - GP | 595x595x15mm | 0.48 Kg FR - TT | 595x595x15mm | 0.48 Kg