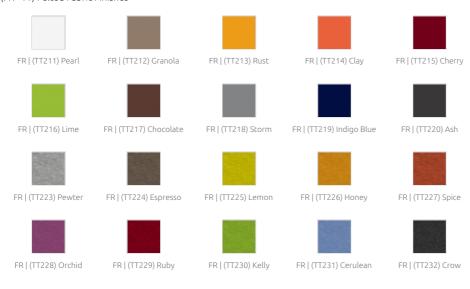

# (FR - TT) Felted Fabric Finishes

This product is available in the following Fire Rate: FR | Fire Rated

PRODUCT COMPOSITION

Altay | Felted Fabric Finishes (FR)

- Felted acoustic fabric

- Sound PET acoustic core - Euro Class B

Altay | Glazed PET Finishes (FR)
- Glazed PET acoustic core - Euro Class B