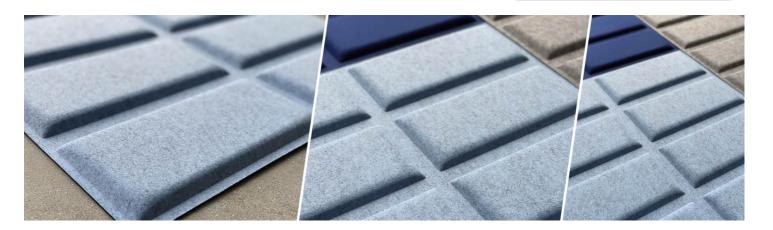

### Sound PET Absorber

Altay is made from recycled PET and carefully wrapped in a recycled PET fabric.

The moulding process takes inspiration from traditional furniture making techniques, allowing us to carefully fashion the product without the use of any additional chemical adhesives or high temperature presses - proudly making a ecologically sustainable product, made entirely from recycled waste.

Altay is a high-frequency absorber, designed for spaces where speech intelligibility and noise control is a critical factor - from offices and conference rooms, to schools, hotels or restaurants.

Altay is available in a range of select fabrics and finishes, and is easily adhered to any surface.

# (FR - TT) Felted Fabric Finishes