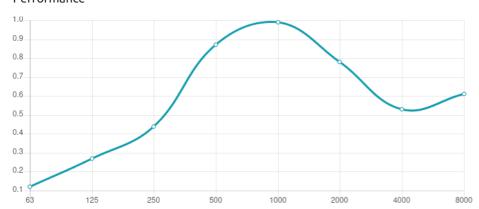

# Performance

# Features

Type: Absorber

Absortion Range: 350 Hz to 4000 Hz

Acoustic Class: C | (aw) = 0,87

Available fire rates: FG | Furniture Grade