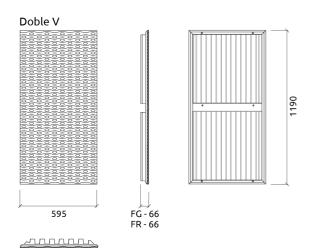

# Kalahari Doble V W - Absorber

Wooden Absorber



# Performance





# Features

Type: Absorber

Absortion Range: 350 Hz to 4000 Hz

Acoustic Class: C | (aw) = 0,87

Available fire rates: FG | Furniture Grade

### Materials:

- Lacquered HMDF
- Marine grade plywood structural frame
- Calibrated cell acoustic foam

Six M6 Screw Thread receiver included on each panel.

# Dimensions:

FG - LW | 595x1190x63mm | 4.62 Kg

# Technical Information





# Kalahari Doble V W - Absorber

### Wooden Absorber

Kalahari is a high performance acoustic absorber, crafted from wood using the same patented Artnovion technology that brought about the Sahara panel.

Kalahari has an elegant tessellated pattern, designed to meld seamlessly across rooms. Kalahari is especially efficient at refection control, providing valuable scattering along with absorption.

The Kalahari absorber is available In a selection of sizes in lacquered and metallic finishes, available in 2 sizes in 2 orientations.

Kalahari's secret lies in its organic pattern, allowing you to increase the absorbative areas and change the morphology of the diffusing ridges, producing a panel truly tailor-made to your needs.

Reducing excessive reveberationImproving speech intellegibilit