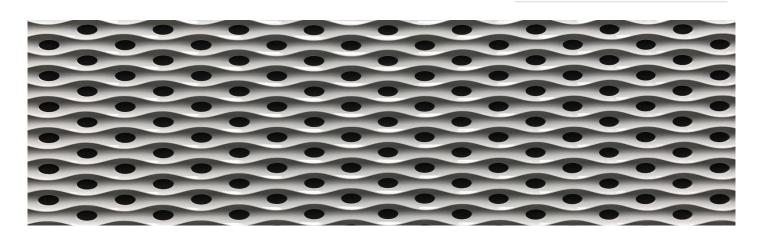

### Wooden Absorber

Kalahari is a high performance acoustic absorber, crafted from wood using the same patented Artnovion technology that brought about the Sahara panel.

Kalahari has an elegant tessellated pattern, designed to meld seamlessly across rooms. Kalahari is especially efficient at refection control, providing valuable scattering along with absorption.

The Kalahari absorber is available In a selection of sizes in lacquered and metallic finishes, available in 2 sizes in 2 orientations.

Kalahari's secret lies in its organic pattern, allowing you to increase the absorbative areas and change the morphology of the diffusing ridges, producing a panel truly tailor-made to your needs.