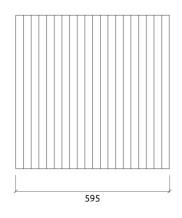

## Arvon E - Stealth Diffuser

# QRD Diffuser



## Performance





#### Features

Type: 1D - Geometric Diffuser

Scattering range: 900 Hz to 6000 Hz

Av ailable fire rates: FG | Furniture Grade

Materials:

- EPS

## Technical Information







# Dimensions:

FG | 595x595x78mm | 0.5 Kg





#### Arvon E - Stealth Diffuser

## **QRD** Diffuser

Arv on E Stealth Diffuser begins scattering at 900 Hz and goes up to 6000 Hz, providing a more uniform sound field through mid and high frequency diffusion. Made of wood from a sustainable source, and available in 4 colours, Arv on has a furniture grade quality, becoming an exquisite diffuser that will fit nicely in your home cinema or living room. Optimised through an Artnovion design technique, you can carry 2 units per box by clicking them into each other, and fitting them together as a single unit.

# Product finishes

(FG) Product Fire Grade - Furniture Grade



FG | (E02) Bianco



## Purpose

- Improving low frequency response
- Flutter echo control
- Specular reflection contro