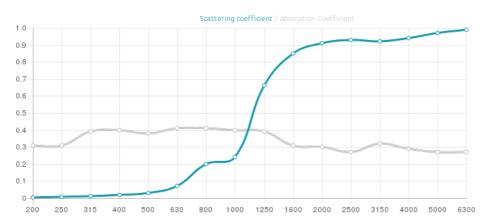

## Performance

## **QRD** Diffuser

Arv on E Stealth Diffuser begins scattering at 900 Hz and goes up to 6000 Hz, providing a more uniform sound field through mid and high frequency diffusion. Made of wood from a sustainable source, and available in 4 colours, Arv on has a furniture grade quality, becoming an exquisite diffuser that will fit nicely in your home cinema or living room. Optimised through an Artnovion design technique, you can carry 2 units per box by clicking them into each other, and fitting them together as a single unit.