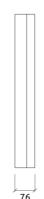

## Arvon E - Stealth Diffuser

# QRD Diffuser



## Performance





#### Features

Type: 1D - Geometric Diffuser

Scattering range: 900 Hz to 6000 Hz

Av ailable fire rates: FG | Furniture Grade

Materials:

- EPS

## Technical Information







# Dimensions:

FG | 595x595x78mm | 0.5 Kg





#### Arvon E - Stealth Diffuser

## **QRD** Diffuser

Arv on E Stealth Diffuser begins scattering at 900 Hz and goes up to 6000 Hz, providing a more uniform sound field through mid and high frequency diffusion. Made of wood from a sustainable source, and available in 4 colours, Arv on has a furniture grade quality, becoming an exquisite diffuser that will fit nicely in your home cinema or living room. Optimised through an Artnovion design technique, you can carry 2 units per box by clicking them into each other, and fitting them together as a single unit.

# Product finishes

(FG) Product Fire Grade - Furniture Grade



FG | (E02) Bianco



## Purpose

- Improving low frequency response
- Flutter echo control
- Specular reflection control