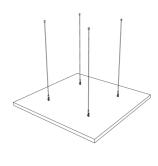

- Reversable: Closed Cell | Open Cell

- Euroclass B s1,d0

Installation:

- Ceiling suspension kit included

Moritz Cloud can be reversed to expose either an open-cell structure, that boosts high-frequency absorption, or closed-cell structure, for when the panel needs to be easily cleanable.

 $Moritz\ is\ lightweight\ and\ self-supporting.\ It\ is\ easily\ installed\ with\ the\ supplied\ cloud\ suspension\ systems,\ with\ adjustable\ hanging\ height\ up\ to\ 1,5m.$ 