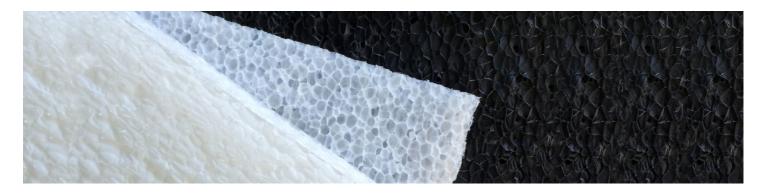

# Acoustic washable foam

 $Moritz\ Cloud\ is\ a\ durable, semi-rigid\ closed-cell\ foam.\ It\ has\ an\ internal\ honeycomb-like\ structure\ that\ grants\ it\ exceptional\ performance.$ 

It is used to reduce reverberation or create a noise barrier in practically any type of environment, from high humidity areas such as swimming pools or outdoor spaces, to the most extreme high wear situations that require resistance to most chemicals and solvents, commonly found in healthcare environments or the manufacturing and service industries. Moritz is integrally fire retardant.

Moritz Cloud can be reversed to expose either an open-cell structure, that boosts high-frequency absorption, or closed-cell structure, for when the panel needs to be easily cleanable.

 $Moritz\ is\ lightweight\ and\ self-supporting.\ It\ is\ easily\ installed\ with\ the\ supplied\ cloud\ suspension\ systems,\ with\ adjustable\ hanging\ height\ up\ to\ 1,5m.$ 

# Product finishes

(FR) Product Fire Grade - Fire Rated

FR | (F04) Bianco | One FR | (F05) Nero | One Side Side Open Cell, Other Side Open Cell, Other Side Closed Cell

Closed Cell