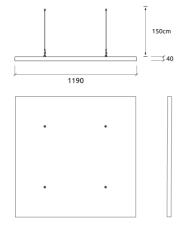

# Acoustic washable foam



### Performance



# Technical Information







### Features

Absorption Range: 350 Hz to 5000 Hz Acoustic Class:  $C \mid (\alpha w) = 0,70$ 

This product is available in the following Fire Rate: FR | Fire Rated

PRODUCT COMPOSITION:

Moritz | Polyethelene Foam (FR)

- Reversable: Closed Cell | Open Cell

- Euroclass B s1,d0

Installation:

- Ceiling suspension kit included

## Dimensions:

FR | 1190x1190x40mm | 1.44 Kg



# Moritz Double SQR - Cloud MP

# Acoustic washable foam

 $Moritz\ Cloud\ is\ a\ durable, semi-rigid\ closed-cell\ foam.\ It\ has\ an\ internal\ honeycomb-like\ structure\ that\ grants\ it\ exceptional\ performance.$ 

It is used to reduce reverberation or create a noise barrier in practically any type of environment, from high humidity areas such as swimming pools or outdoor spaces, to the most extreme high