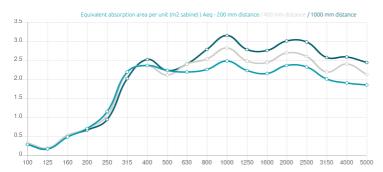

### Features

Absorption Range: 350 Hz to 5000 Hz Acoustic Class:  $C \mid (\alpha w) = 0,70$ 

This product is available in the following Fire Rate: FR | Fire Rated

PRODUCT COMPOSITION:

Moritz | Polyethelene Foam (FR)