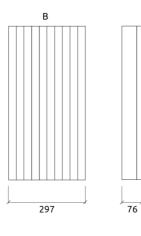

# artnovion

## Arvon Dimi E - Stealth Diffuser

QRD Diffuser



### Performance



### Technical Information



76



h





#### Features

Type: 1D - Geometric Diffuser

Scattering range: 900 Hz to 6000 Hz

Av ailable fire rates: FG | Furniture Grade

Materials: - EPS

#### Dimensions:

FG | 595x298x78mm | 0.24 Kg

# artnovion

## Arvon Dimi E - Stealth Diffuser

QRD Diffuser

Arv on E Stealth Diffuser begins scattering at 900 Hz and goes up to 6000 Hz, providing a more uniform sound field through mid and high frequency diffusion. Made of wood from a sustainable source, and available in 4 colours, Arv on has a furniture grade quality, becoming an exquisite diffuser that will fit nicely in your home cinema or living room. Optimised through an Artnov ion design technique, you can carry 2 units per box by clicking them into each other, and fitting them together as a single unit.

### Product finishes

(FG