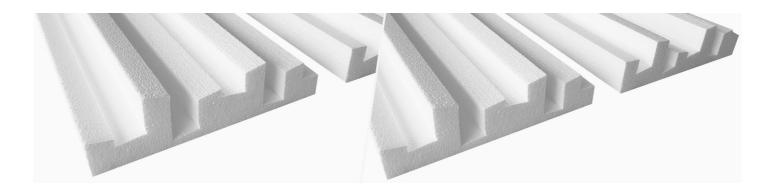

## Arvon Dimi E - Stealth Diffuser

QRD Diffuser

## Arvon Dimi E - Stealth Diffuser

QRD Diffuser

Arv on E Stealth Diffuser begins scattering at 900 Hz and goes up to 6000 Hz, providing a more uniform sound field through mid and high frequency diffusion. Made of wood from a sustainable source, and available in 4 colours, Arv on has a furniture grade quality, becoming an exquisite diffuser that will fit nicely in your home cinema or living room. Optimised through an Artnov ion design technique, you can carry 2 units per box by clicking them into each other, and fitting them together as a single unit.