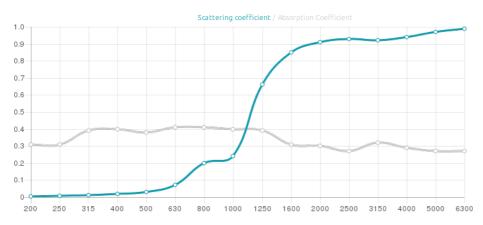

### Performance

## Arvon Dimi E - Stealth Diffuser

QRD Diffuser

Arv on E Stealth Diffuser begins scattering at 900 Hz and goes up to 6000 Hz, providing a more uniform sound field through mid and high frequency diffusion. Made of wood from a sustainable source, and available in 4 colours, Arv on has a furniture grade quality, becoming an exquisite diffuser that will fit nicely in your home cinema or living room. Optimised through an Artnov ion design technique, you can carry 2 units per box by clicking them into each other, and fitting them together as a single unit.