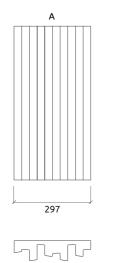

# artnovion

## Arvon Dimi E - Stealth Diffuser

QRD Diffuser



### Performance



### Technical Information



76



h





#### Features

Type: 1D - Geometric Diffuser

Scattering range: 900 Hz to 6000 Hz

Av ailable fire rates: FG | Furniture Grade

Materials: - EPS

#### Dimensions:

FG | 595x298x78mm | 0.24 Kg

# artnovion

## Arvon Dimi E - Stealth Diffuser

QRD Diffuser

Arv on E Stealth Diffuser begins scattering at 900 Hz and goes up to 6000 Hz, providing a more uniform sound field through mid and high frequency diffusion. Made of wood from a sustainable source, and available in 4 colours, Arv on has a furniture grade quality, becoming an exquisite diffuser that will fit nicely in your home cinema or living room. Optimised through an Artnov ion design technique, you can carry 2 units per box by clicking them into each other, and fitting them together as a single unit.

### Product finishe