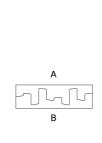

## Arvon Dimi E - Stealth Diffuser

QRD Diffuser

#### Features

Type: 1D - Geometric Diffuser

Scattering range: 900 Hz to 6000 Hz

Av ailable fire rates: FG | Furniture Grade

Materials: - EPS

#### Dimensions:

FG | 595x298x78mm | 0.24 Kg