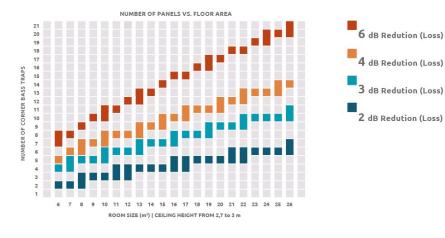

Sahara Bass Trap Corner 595x595x163mm

Kalahari Bass Trap Corner 595x595x163mm

Siena Bass Trap Corner 595x595x163mm

Eiger Bass Trap Corner 595x595x213mm

#### **Technical Information**





hello@artnovion.com www.artnovion.com

## artnovion







**Bass Trap - Corner** 

**Bass Trap RESIDENTIAL & Hi Fi** 

#### **Specifications**

Fixing System: Corner Integrated Fixing System Fixing already incorporated on the panel.

Mobile & Stand-alone system: M6 receivers already incorporated on the panel frame. Compatible with Kit Mobile Wall.

Front Panels Clips Options: Komodo | Verona | Sahara | Kalahari | Siena | Eiger

#### **Fixing system**



Front panel design options





hello@artnovion.com www.artnovion.com

## Thursday, 5 July 2018

# artnovion

#### **Corner Bass Trap performance**







## **Bass Trap - Corner**

**Bass Trap** RESIDENTIAL & Hi Fi

#### Specifications

Finishing: Komodo | Verona Lacquered and Wood veneer Siena Lacquered, Wood veneer and Fagus Sahara | Kalahari Lacquered Wood Eiger Fagus and Wenge Wood

### **Product finishes**



FG | (L08) Rose Gold

FG | (L09) Classic Gold



FG | (L06) Noir Vintage



FG | (L10) Bronze





FG|(W02) Marron

FG|(W03)Wenge

FG|(W04)Fagus



FG | (W01) Cerise



hello@artnovion.com www.artnovion.com

Thursday, 5 July 2018