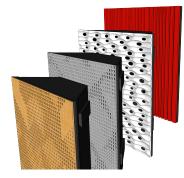

#### Description

New fine-tuning possibilities.

The Corner bass trap is the latest in low frequency absorption. This elegant panel integrates a tuneable membrane over a sealed volume, containing a high performance acoustic core. A secondary compartment positions Helmholtz resonators in the high pressure zone of the room. The panel is completely tuneable, by means of an adjustable weighted membrane, allowing to pin-point the performance of the panel to a target frequency.

The panels' tuneable membrane works in a similar way to a speaker cone, allowing for a much superior - and controlled - performance. A central mass is supported by an elastic membrane - This mass can then be altered to change the resonant frequency of the membrane, stepping the peak performance of the Trap from 60 to 86 Hz.

#### Specifications

Tuneable weighted diafragmatic membrane.

**Tuneable absorption range:** 57Hz to 82Hz.

Hz-by-Hz fine tuning. New fine-tuning possibilities.

Fixing System: Mechanical

Installation: Integrated Fixing System