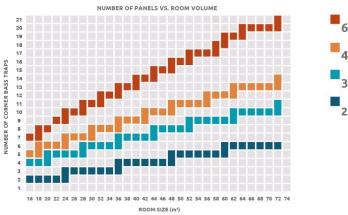

hara Bass Trap Corner 595x595x163mm

Kalahari Bass Trap Corner 595x595x163mm

Siena Bass Trap Corner 595x595x163mm

Eiger Bass Trap Corner 595x595x213mm

#### **Technical Information**





hello@artnovion.com www.artnovion.com

## artnovion







**Bass Trap - Corner** 

**Bass Trap RESIDENTIAL & Hi Fi** 

#### **Specifications**

Fixing System: Corner Integrated Fixing System Fixing already incorporated on the panel.

Mobile & Stand-alone system: M6 receivers already incorporated on the panel frame. Compatible with Kit Mobile Wall.

Front Panels Clips Options: Komodo | Verona | Sahara | Kalahari | Siena | Eiger

#### **Fixing system**



Front panel design options





hello@artnovion.com www.artnovion.com

## Thursday, 5 July 2018

# artnovion

#### **Corner Bass Trap performance**







## **Bass Trap - Corner**

**Bass Trap** RESIDENTIAL & Hi Fi

#### Specifications

Finishing: Komodo | Verona Lacquered and Wood veneer Siena Lacquered, Wood veneer and Fagus Sahara | Kalahari Lacquered Wood Eiger Fagus and Wenge Wood

### **Product finishes**



FG | (L08) Rose Gold

FG | (L09) Classic Gold



FG | (L06) Noir Vintage



FG | (L10) Bronze





FG|(W02) Marron

FG|(W03)Wenge

FG|(W04)Fagus



FG | (W01) Cerise



hello@artnovion.com www.artnovion.com

Thursday, 5 July 2018