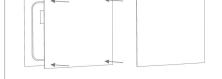

#### Specifications

Tuneable weighted diafragmatic membrane.

**Tuneable absorption range:** 57Hz to 82Hz.

Hz-by-Hz fine tuning. New fine-tuning possibilities.

Fixing System: Mechanical

Installation: Integrated Fixing System

Dimensions:

Komodo Bass Trap Corner 595x595x156mm

Verona Bass Trap Corner 595x595x156mm

Sahara Bass Trap Corner 595x595x163mm

Kalahari Bass Trap Corner 595x595x163mm

Siena Bass Trap Corner 595x595x163mm

Eiger Bass Trap Corner 595x595x213mm