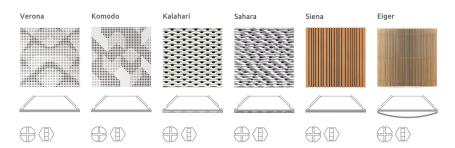

Front Panels Clips Options: Komodo | Verona | Sahara | Kalahari | Siena | Eiger

#### Specifications

Finishing: Komodo | Verona Lacquered and Wood veneer Siena Lacquered, Wood veneer and Fagus Sahara | Kalahari Lacquered Wood Eiger Fagus and Wenge Wood