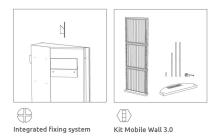

#### **Specifications**

Fixing System: Corner Integrated Fixing System Fixing already incorporated on the panel.

Mobile & Stand-alone system: M6 receivers already incorporated on the panel frame. Compatible with Kit Mobile Wall.

#### **Fixing system**

Front panel design options

hello@artnovion.com www.artnovion.com