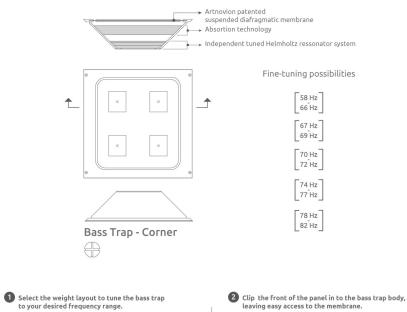

#### Description

New fine-tuning possibilities.

The Corner bass trap is the latest in low frequency absorption. This elegant panel integrates a tuneable membrane over a sealed volume, containing a high performance acoustic core. A secondary compartment positions Helmholtz resonators in the high pressure zone of the room. The panel is completely tuneable, by means of an adjustable weighted membrane, allowing to pin-point the performance of the panel to a target frequency.

The panels' tuneable membrane works in a similar way to a speaker cone, allowing for a much superior - and controlled - performance. A central mass is supported by an elastic membrane - This mass can then be altered to change the resonant frequency of the membrane, stepping the peak performance of the Trap from 60 to 86 Hz.

#### Specifications

Tuneable weighted diafragmatic membrane.

**Tuneable absorption range:** 57Hz to 82Hz.

Hz-by-Hz fine tuning. New fine-tuning possibilities.

Fixing System: Mechanical

Installation: Integrated Fixing System