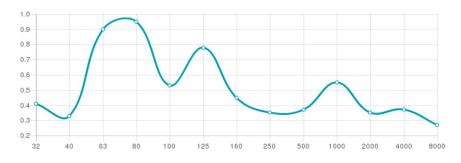

ne-tuning possibilities.

The Corner bass trap is the latest in low frequency absorption. This elegant panel integrates a tuneable membrane over a sealed volume, containing a high performance acoustic core. A secondary compartment positions Helmholtz resonators in the high pressure zone of the room. The panel is completely tuneable, by means of an adjustable weighted membrane, allowing to pin-point the performance of the panel to a target frequency.

The panels' tuneable membrane works in a similar way to a speaker cone, allowing for a much superior - and controlled - performance. A central mass is supported by an elastic membrane - This mass can then be altered to change the resonant frequency of the membrane, stepping the peak performance of the Trap from 60 to 86 Hz.

#### Performance



### **Bass Trap - Corner**

Bass Trap RESIDENTIAL & Hi Fi

#### Specifications

Tuneable weighted diafragmatic membrane.

**Tuneable absorption range:** 57Hz to 82Hz.

Hz-by-Hz fine tuning. New fine-tuning possibilities.

Fixing System: Mechanical

Installation: Integrated Fixing System

Dimensions:

Komodo Bass Trap Corner 595x595x156mm

Verona Bass Trap Corner 595x595x156mm

Sahara Bass Trap Corner 595x595x163mm

Kalahari Bass Trap Corner 595x595x163mm

Siena Bass Trap Corner 595x595x163mm

Eiger Bass Trap Corner 595x595x213mm

#### **Technical Information**





hello@artnovion.com www.artnovion.com

## artnovion







**Bass Trap - Corner** 

**Bass Trap RESIDENTIAL & Hi Fi** 

#### **Specifications**

Fixing System: Corner Integrated Fixing System Fixing already incorporated on the