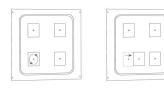

The panels' tuneable membrane works in a similar way to a speaker cone, allowing for a much superior - and controlled - performance. A central mass is supported by an elastic membrane - This mass can then be altered to change the resonant frequency of the membrane, stepping the peak performance of the Trap from 60 to 86 Hz.

#### **Corner Bass Trap performance**