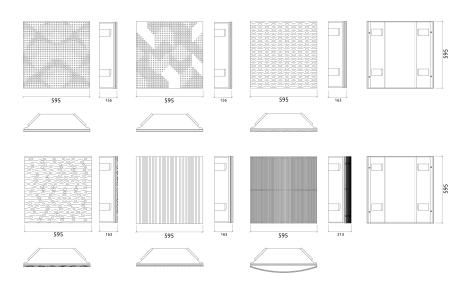

Dimensions:

Komodo Bass Trap Corner 595x595x156mm

Verona Bass Trap Corner 595x595x156mm

Sahara Bass Trap Corner 595x595x163mm

Kalahari Bass Trap Corner 595x595x163mm

Siena Bass Trap Corner 595x595x163mm

Eiger Bass Trap Corner 595x595x213mm

Front Panels Clips Options: Komodo | Verona | Sahara | Kalahari | Siena | Eiger

#### Specifications

Finishing: Komodo | Verona Lacquered and Wood veneer Siena Lacquered, Wood veneer and Fagus Sahara | Kalahari Lacquered Wood Eiger Fagus and Wenge Wood