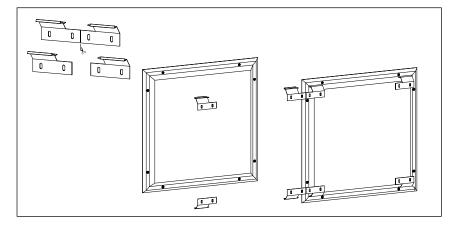

## Azores fixing systems

#### FixArt Metal AE

# FixArt Cloud

#### FixArt Tube

#### FixArt Connect

For more information regarding our fixing systems, please consult the accessory section on our website, or consult the installation guide provided with each fixing system.