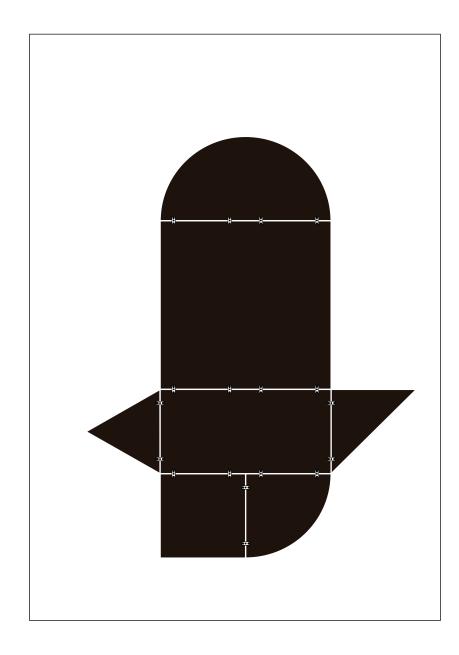

### Inspirational guide

Azores SQR - Absorber Azores SQR AE - Absorber

Azores Double SQR - Absorber Azores Double SQR AE - Absorber

Azores RCT - Absorber
Azores RCT AE - Absorber

Azores Semi CIR - Absorber Azores Semi CIR AE - Absorber

Azores Quarter CIR - Absorber
Azores Quarter CIR AE - Absorber

Azores TRG 90° - Absorber Azores TRG 90° AE - Absorber

Azores TRG 60° - Absorber
Azores TRG 60° AE - Absorber

i

artnovion

The Azores range represents freedom to design your perfect acoustic treatment. All the shapes are conected.

Freedom to create. Freedom to play.

**Azores SQR -** Absorber **Azores SQR AE -** Absorber

Azores Double SQR - Absorber Azores Double SQR AE - Absorber

Azores RCT - Absorber
Azores RCT AE - Absorber

Azores Semi CIR - Absorber Azores Semi CIR AE - Absorber

Azores Quarter CIR - Absorber Azores Quarter CIR AE - Absorber

Azores TRG 90° - Absorber Azores TRG 90° AE - Absorber

Azores TRG 60° - Absorber
Azores TRG 60° AE - Absorber