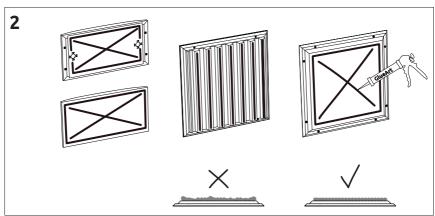

in an extension of the guarantee period, and no new guarantee will become active for the work performed or parts fitted.

5. In order to assert your guarantee claim, contact your vendor or our product support department with the following information: Copy of sales receipt or another dated proof of purchase and a description of the nature of the problem in as much detail as possible. If the defect is covered by our guarantee then the procedure to repair or replaced your product starts immediately.

Of course, we are happy to offer a chargeable repair or replacement service for any defects that are not covered by the scope of this guarantee, or that are no longer covered. To use this service, please contact our product support department.



## Installation guide

### GlueArt 2.0