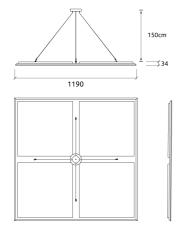

Installation:

- Single Point Fixing System (Cloud SP)\*\*

Azores is suspended with an easily adjustable cable system, that allows to hang the panel up to 1,5m from the ceiling.

\*Equipped with four M6 Screw Thread receiver

# Dimensions:

FG - SF | 1190x1190x34mm | 5.0 Kg FR - TF | 1190x1190x34mm | 5.3 Kg FR - WF | 1190x1190x34mm | 5.3 Kg

FR - TT | 1190x1190x34mm | 5.3 Kg