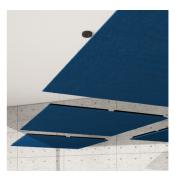

# **Azores Double SQR - Cloud SP**

#### Fabric Absorber

#### Fabric Absorber

Azores Double SQR cloud is a quality fabric covered panel, designed to improve the acoustics of large open environments. Many spaces such as open offices or restaurants not only have limited wall space, but also benefit largely from treating ceiling reflections. Azores cloud has exceptional performance, especially when spaced from the ceiling, and is available in a large range of fabric finishes.

Installation:

- Single Point Fixing System (Cloud SP)\*\*

Azores is suspended with an easily adjustable cable system, that allows to hang the panel up to 1,5m from the ceiling.

\*Equipped with four M6 Screw Thread receiver