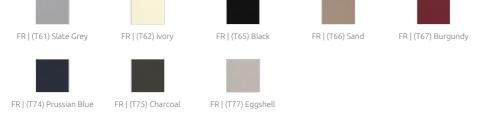

#### (FR - TF) Twill Fabric Finishes | COVID-19 Safe (cleanable)

# (FR - WF) Weave Fabric Finishes