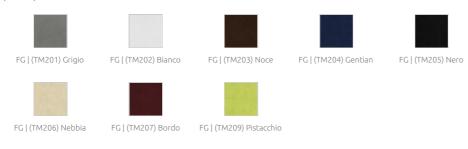

h four M6 Screw Thread receiver

Notice:Compatible with Gripple Angel TM Hanger

\*\*Ceiling suspension kit included\_\_\_\_\_

# Dimensions:

FG - SF | 1190x1190x34mm | 5.0 Kg FR - TF | 1190x1190x34mm | 5.3 Kg FR - WF | 1190x1190x34mm | 5.3 Kg

FR - TT | 1190x1190x34mm | 5.3 Kg



# **Azores Double SQR - Cloud SP**

#### Fabric Absorber

Azores Double SQR cloud is a quality fabric covered panel, designed to improve the acoustics of large open environments. Many spaces such as open offices or restaurants not only have limited wall space, but also benefit largely from treating ceiling reflections. Azores cloud has exceptional performance, especially when spaced from the ceiling, and is available in a large range of fabric finishes.

#### Product finishes

# (FG - SF) Suede Fabric Finishes



#### (FR - TF) Twill Fabric Finishes | COVID-19 Safe (cleanable)



# (FR - WF) Weave Fabric Finishes



# (FR - TT) Felted Fabric Finishes



# 10 100

- Purpose
  RT reduction
- Flutter echo control
- Reducing excessive reverberation
- Improving speech intelligibility

#### Recommended for

- Office meeting room
- Conference room
- Open workspace
- Restaurants