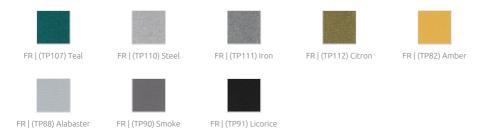

it included\_\_\_\_\_

# Dimensions:

FG - SF | 1190x1190x34mm | 5.0 Kg FR - TF | 1190x1190x34mm | 5.3 Kg FR - WF | 1190x1190x34mm | 5.3 Kg

FR - TT | 1190x1190x34mm | 5.3 Kg



# **Azores Double SQR - Cloud SP**

#### Fabric Absorber

Azores Double SQR cloud is a quality fabric covered panel, designed to improve the acoustics of large open environments. Many spaces such as open offices or restaurants not only have limited wall space, but also benefit largely from treating ceiling reflections. Azores cloud has exceptional performance, especially when spaced from the ceiling, and is available in a large range of fabric finishes.

#### Product finishes

# (FG - SF) Suede Fabric Finishes



#### (FR - TF) Twill Fabric Finishes | COVID-19 Safe (cleanable)



# (FR - WF) Weave Fabric Finishes



# (FR - TT) Felted Fabric Finishes



# 10 100

- Purpose
  RT reduction
- Flutter echo control
- Reducing excessive reverberation
- Improving speech intelligibility

#### Recommended for

- Office meeting room
- Conference room
- Open workspace
- Restaurants