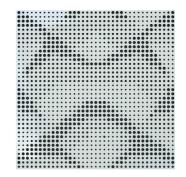

# artnovion

1 Select the weight layout to tune the bass trap to your desired frequency range.

Clip the front of the panel in to the bass trap body, leaving easy access to the membrane.

Fine-tuning possibilities

-58 Hz

66 Hz

67 Hz 69 Hz 70 Hz

72 Hz 74 Hz

77 Hz 78 Hz

82 Hz