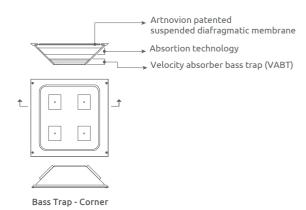

# Dimensions:

FG - LW | 595x595x156mm FG - NW | 595x595x156mm

Newfine-tuning possibilities.

The Corner bass trap is the latest in low frequency absorption. This elegant panel integrates a tuneable membrane over a sealed volume, containing a high performance acoustic core. A secondary compartment positions Helmholtz resonators in the high pressure zone of the room. The panel is completely tuneable, by means of an adjustable weighted membrane, allowing to pin-point the performance of the panel to a target frequency.

The panels' tuneable membrane works in a similar way to a speaker cone, allowing for a much superior - and controlled - performance. A central mass is supported by an elastic membrane - This mass can then be altered to change the resonant frequency of the membrane, stepping the peak performance of the Trap from 58 to 82 Hz.