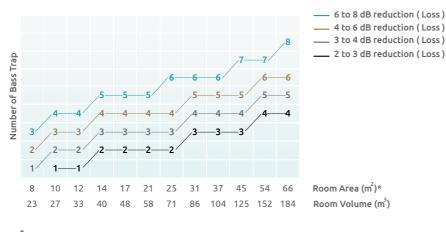

ustable weighted membrane, allowing to pin-point the performance of the panel to a target frequency.

The panels' tuneable membrane works in a similar way to a speaker cone, allowing for a much superior - and controlled - performance. A central mass is supported by an elastic membrane - This mass can then be altered to change the resonant frequency of the membrane, stepping the peak performance of the Trap from 58 to 82 Hz.

## Performance



## Technical Information





# artnovion





1 Select the weight layout to tune the bass trap to your desired frequency range.

Clip the front of the panel in to the bass trap body, leaving easy access to the membrane.

Fine-tuning possibilities

-58 Hz

66 Hz

67 Hz 69 Hz 70 Hz

72 Hz 74 Hz

77 Hz 78 Hz

82 Hz

## **Corner Bass Trap performance**



. Ceiling height from 2,7 to 3m

## **Fixing System**



Integrated fixing system

Kit Mobile Wall

# .........

## Purpose

- Room mode control
- Bass ratio control
- Low frequency RT reduction
- Improving low frequency response
- Reducing low frequency time decay

## Recommended for

- Hi-Fi Listening Room
- Media Room
- Home Cinema
- Liv ing Room



#

 $\langle \mathbf{I} \rangle$ 

# artnovion

## Verona - Bass Trap - Corner

Tuneable Bass Trap

## Product finishes

(FG - LW) Lacquered Wood Finishes



(L01) Blanc

(L02) Noir







(L05) Silver













(L07) Graphite Black

(L08) Rose Gold (L09) Classic Gold

(L10) Bronze

## (FG - NW) Natural Wood Finishes



(W 01) Cerise





(W03) Wenge