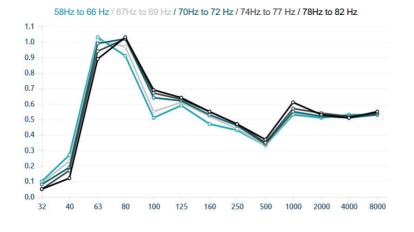

The panels' tuneable membrane works in a similar way to a speaker cone, allowing for a much superior - and controlled - performance. A central mass is supported by an elastic membrane - This mass can then be altered to change the resonant frequency of the membrane, stepping the peak performance of the Trap from 58 to 82 Hz.

## Performance

-58 Hz

66 Hz

67 Hz 69 Hz 70 Hz

72 Hz 74 Hz

77 Hz 78 Hz

82 Hz

## **Corner Bass Trap performance**

. Ceiling height from 2,7 to 3m