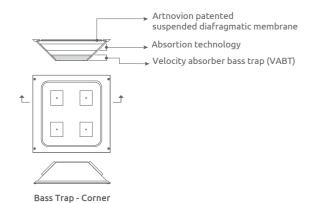

## Tuneable Bass Trap

Newfine-tuning possibilities.

The Corner bass trap is the latest in low frequency absorption. This elegant panel integrates a tuneable membrane over a sealed volume, containing a high performance acoustic core. A secondary compartment positions Helmholtz resonators in the high pressure zone of the room. The panel is completely tuneable, by means of an adjustable weighted membrane, allowing to pin-point the performance of the panel to a target frequency.

The panels' tuneable membrane works in a similar way to a speaker cone, allowing for a much superior - and controlled - performance. A central mass is supported by an elastic membrane - This mass can then be altered to change the resonant frequency of the membrane, stepping the peak performance of the Trap from 58 to 82 Hz.