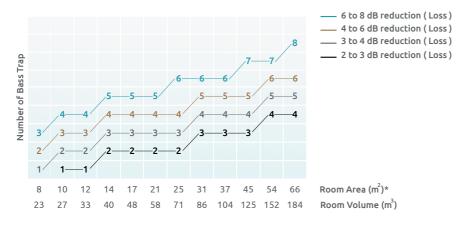

bilities.

### Material:

- Natural Wood v eener | Lacquered HMDF
- Marine grade plywood structural frame
- Calibrated cell acoustic foam

This panels can only be installed on vertical wall corners. Not for ceiling use.

# Technical Information



### Dimensions:

FG - LW | 595x595x156mm FG - NW | 595x595x156mm

# artnovion





78 Hz 82 Hz







1 Select the weight layout to tune the bass trap to your desired frequency range.

2 Clip the front of the panel in to the bass trap body, leaving easy access to the membrane.

### Purpose

- Room mode control
- Bass ratio control
- Lowfrequency RT reduction
- Improving low frequency response
- Reducing low frequency time decay

### Recommended for

- Hi-Fi Listening Room
- Media Room
- Home Cinema
- Liv ing Room

# Corner Bass Trap performance



<sup>\*</sup> Ceiling height from 2,7 to 3m

# Fixing System



Integrated fixing system

Kit Mobile Wall



# Komodo - Bass Trap - Corner

# Tuneable Bass Trap

### Product finishes

# (FG - LW) Lacquered Wood Finishes







(L02) Noir



(L03) Rouge



(L05) Silver



(L06) Noir Vintage



Black



(L08) Rose Gold



(L09) Classic Gold

(L10) Bronze

# (FG - NW) Natural Wood Finishes







(W 02) Marron

(W 03) W enge