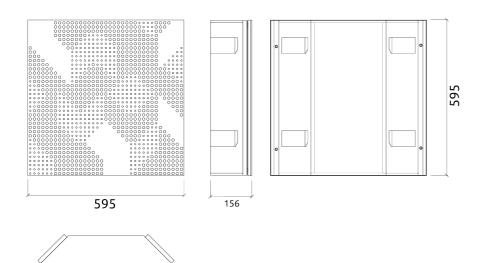

requency.

The panels' tuneable membrane works in a similar way to a speaker cone, allowing for a much superior - and controlled - performance. A central mass is supported by an elastic membrane - This mass can then be altered to change the resonant frequency of the membrane, stepping the peak performance of the Trap from 58 to 82 Hz.

### Performance



### **Features**

### Type:

Tuneable Pistonic Diaphragmatic Absorber Tuneable absorption range: 58Hz to 82Hz.

.Tuneable weighted diaphragmatic membrane .Hz-by-Hz fine tuning .Newfine-tuning possibilities.

### Material:

- Natural Wood v eener | Lacquered HMDF
- Marine grade plywood structural frame
- Calibrated cell acoustic foam

This panels can only be installed on vertical wall corners. Not for ceiling use.

# Technical Information



### Dimensions:

FG - LW | 595x595x156mm FG - NW | 595x595x156mm

# artnovion





78 Hz 82 Hz







1 Select the weight layout to tune the bass trap to your desired frequency range.

2 Clip the front of the panel in to the bass trap body, leaving easy access to the membrane.

### Purpose

- Room mode control
- Bass ratio control
- Lowfrequency RT reduction
- Improving low frequency response
- Reducing low frequency time decay

### Recommended for

- Hi-Fi Listening Room
- Media Room
- Home Cinema
- Liv ing Room

# Corner Bass Trap performance



<sup>\*</sup> Ceiling height from 2,7 to 3m

# Fixing System



Integrated fixing system

Kit Mobile Wall



# Komodo - Bass Trap - Corner

# Tuneable Bass Trap

### Product finishes

# (FG - LW) Lacquered Wood Finishes







(L02) Noir



(L0