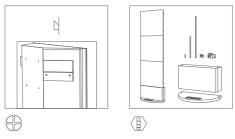

F
- Marine grade plywood structural frame
- Calibrated cell acoustic foam

This panels can only be installed on vertical wall corners. Not for ceiling use.

# Technical Information



### Dimensions:

FG - LW | 595x595x156mm FG - NW | 595x595x156mm

# artnovion





78 Hz 82 Hz







1 Select the weight layout to tune the bass trap to your desired frequency range.

2 Clip the front of the panel in to the bass trap body, leaving easy access to the membrane.

### Purpose

- Room mode control
- Bass ratio control
- Lowfrequency RT reduction
- Improving low frequency response
- Reducing low frequency time decay

### Recommended for

- Hi-Fi Listening Room
- Media Room
- Home Cinema
- Liv ing Room

# Corner Bass Trap performance



<sup>\*</sup> Ceiling height from 2,7 to 3m

# Fixing System



Integrated fixing system

Kit Mobile Wall



# Komodo - Bass Trap - Corner

# Tuneable Bass Trap

### Product finishes

# (FG - LW) Lacquered Wood Finishes







(L02) Noir



(L03) Rouge



(L05) Silver



(L06) Noir Vintage



Black



(L08) Rose Gold



(L09) Classic Gold

(L10) Bronze

# (FG - NW) Natural Wood Finishes







(W 02) Marron

(W 03) W enge