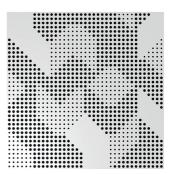

NW | 595x595x156mm

# artnovion





78 Hz 82 Hz







1 Select the weight layout to tune the bass trap to your desired frequency range.

2 Clip the front of the panel in to the bass trap body, leaving easy access to the membrane.

### Purpose

- Room mode control
- Bass ratio control
- Lowfrequency RT reduction
- Improving low frequency response
- Reducing low frequency time decay

### Recommended for

- Hi-Fi Listening Room
- Media Room
- Home Cinema
- Liv ing Room

# Corner Bass Trap performance



<sup>\*</sup> Ceiling height from 2,7 to 3m

# Fixing System



Integrated fixing system

Kit Mobile Wall



# Komodo - Bass Trap - Corner

# Tuneable Bass Trap

### Product finishes

# (FG - LW) Lacquered Wood Finishes







(L02) Noir



(L03) Rouge



(L05) Silver



(L06) Noir Vintage



Black



(L08) Rose Gold



(L09) Classic Gold

(L10) Bronze

# (FG - NW) Natural Wood Finishes







(W 02) Marron

(W 03) W enge