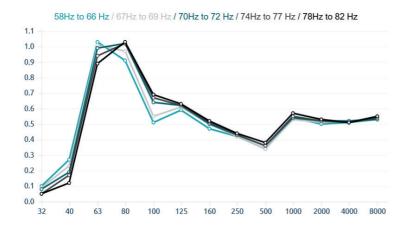

The panels' tuneable membrane works in a similar way to a speaker cone, allowing for a much superior - and controlled - performance. A central mass is supported by an elastic membrane - This mass can then be altered to change the resonant frequency of the membrane, stepping the peak performance of the Trap from 58 to 82 Hz.

# Corner Bass Trap performance

<sup>\*</sup> Ceiling height from 2,7 to 3m