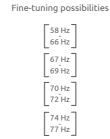

### Type:

Tuneable Pistonic Diaphragmatic Absorber Tuneable absorption range: 58Hz to 82Hz.

.Tuneable weighted diaphragmatic membrane .Hz-by-Hz fine tuning .Newfine-tuning possibilities.