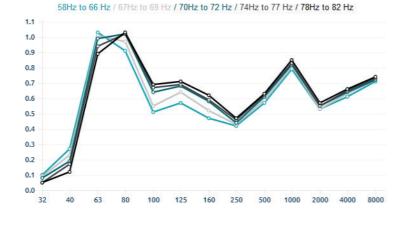

The panels' tuneable membrane works in a similar way to a speaker cone, allowing for a much superior - and controlled - performance. A central mass is supported by an elastic membrane - This mass can then be altered to change the resonant frequency of the membrane, stepping the peak performance of the Trap from 58 to 82 Hz.

#### Performance

## **Tuneable Bass Trap**

 Select the weight layout to tune the bass trap to your desired frequency range.

2 Clip the front of the panel in to the bass trap body, leaving easy access to the membrane.

Fine-tuning possibilities 58 Hz

66 Hz

67 Hz 69 Hz 70 Hz

72 Hz 74 Hz

77 Hz 78 Hz 82 Hz

# Corner Bass Trap performance

6

. Ceiling height from 2,7 to 3m