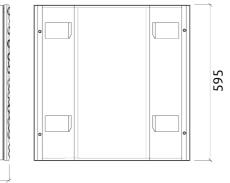

orner bass trap is the latest in low frequency absorption. This elegant panel integrates a tuneable membrane over a sealed volume, containing a high performance acoustic core. A secondary compartment positions Helmholtz resonators in the high pressure zone of the room. The panel is completely tuneable, by means of an adjustable weighted membrane, allowing to pin-point the performance of the panel to a target frequency.

The panels' tuneable membrane works in a similar way to a speaker cone, allowing for a much superior - and controlled - performance. A central mass is supported by an elastic membrane - This mass can then be altered to change the resonant frequency of the membrane, stepping the peak performance of the Trap from 58 to 82 Hz.

#### Performance



### Technical Information





#### **Features**

Type: Tuneable Pistonic Diaphragmatic Absorber Tuneable absorption range: 58Hz to 82Hz.

.T uneable weighted Diaphragmatic membrane .Hz-by-Hz fine tuning .New fine-tuning possibilities.

Material:

- Lacquered HMDF
- Marine grade plywood structural frame
- Calibrated cell acoustic foam

This panels can only be installed on vertical wall corners. Not for ceiling use.

#### Dimensions:

FG - LW | 595x595x163mm

# Sahara W - Bass Trap - Corner

## **Tuneable Bass Trap**







 Select the weight layout to tune the bass trap to your desired frequency range.

2 Clip the front of the panel in to the bass trap body, leaving easy access to the membrane.

Fine-tuning possibilities 58 Hz

66 Hz

67 Hz 69 Hz 70 Hz

72 Hz 74 Hz

77 Hz 78 Hz 82 Hz

# Corner Bass Trap performance