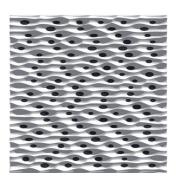

# Sahara W - Bass Trap - Corner

**Tuneable Bass Trap** 

Newfine-tuning possibilities.

The Corner bass trap is the latest in low frequency absorption. This elegant panel integrates a tuneable membrane over a sealed volume, containing a high performance acoustic core. A secondary compartment positions Helmholtz resonators in the high pressure zone of the room. The panel is completely tuneable, by means of an adjustable weighted membrane, allowing to pin-point the performance of the panel to a target frequency.

The panels' tuneable membrane works in a similar way to a speaker cone, allowing for a much superior - and controlled - performance. A central mass is supported by an elastic membrane - This mass can then be altered to change the resonant frequency of the membrane, stepping the peak performance of the Trap from 58 to 82 Hz.

#### **Features**

Type: Tuneable Pistonic Diaphragmatic Absorber Tuneable absorption range: 58Hz to 82Hz.

.T uneable weighted Diaphragmatic membrane .Hz-by-Hz fine tuning .New fine-tuning possibilities.

Material:

- Lacquered HMDF
- Marine grade plywood structural frame
- Calibrated cell acoustic foam

This panels can only be installed on vertical wall corners. Not for ceiling use.

#### Dimensions:

FG - LW | 595x595x163mm