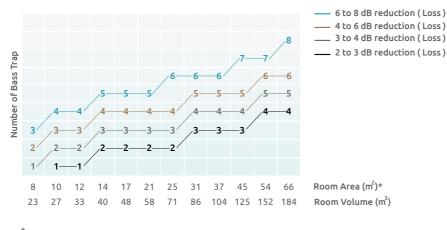

#### **Features**

Type: Tuneable Pistonic Diaphragmatic Absorber Tuneable absorption range: 58Hz to 82Hz.

.T uneable weighted Diaphragmatic membrane .Hz-by-Hz fine tuning .New fine-tuning possibilities.

Material:

- Lacquered HMDF
- Marine grade plywood structural frame
- Calibrated cell acoustic foam

This panels can only be installed on vertical wall corners. Not for ceiling use.

#### Dimensions:

FG - LW | 595x595x163mm

# Sahara W - Bass Trap - Corner

## **Tuneable Bass Trap**







 Select the weight layout to tune the bass trap to your desired frequency range.

2 Clip the front of the panel in to the bass trap body, leaving easy access to the membrane.

Fine-tuning possibilities 58 Hz

66 Hz

67 Hz 69 Hz 70 Hz

72 Hz 74 Hz

77 Hz 78 Hz 82 Hz

# Corner Bass Trap performance



6

. Ceiling height from 2,7 to 3m

# **Fixing System**



#

Integrated fixing system

Kit Mobile Wall





#### Purpose

- Room mode control
- Bass ratio control
- Low frequency RT reduction
- Improving low frequency response
- Reducing low frequency time decay

### Recommended for

- Hi-Fi Listening Room
- Media Room
- Home Cinema - Living Room

# artnovion

# Sahara W - Bass Trap - Corner

Tuneable Bass Trap

# Product finishes

# (FG - LW) Lacquered W ood Finishes



(L01) Blanc



(L08) Rose Gold



(L09) Classic Gold





(L06) Noir V intage





Black







(L10) Bronze