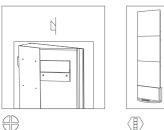

Absorber Tuneable absorption range: 58Hz to 82Hz.

.T uneable weighted Diaphragmatic membrane .Hz-by-Hz fine tuning .New fine-tuning possibilities.

Material:

- Lacquered HMDF
- Marine grade plywood structural frame
- Calibrated cell acoustic foam

This panels can only be installed on vertical wall corners. Not for ceiling use.

#### Dimensions:

FG - LW | 595x595x163mm

# Sahara W - Bass Trap - Corner

## **Tuneable Bass Trap**







 Select the weight layout to tune the bass trap to your desired frequency range.

2 Clip the front of the panel in to the bass trap body, leaving easy access to the membrane.

Fine-tuning possibilities 58 Hz

66 Hz

67 Hz 69 Hz 70 Hz

72 Hz 74 Hz

77 Hz 78 Hz 82 Hz

# Corner Bass Trap performance



6

. Ceiling height from 2,7 to 3m

# **Fixing System**



#

Integrated fixing system

Kit Mobile Wall





#### Purpose

- Room mode control
- Bass ratio control
- Low frequency RT reduction
- Improving low frequency response
- Reducing low frequency time decay

### Recommended for

- Hi-Fi Listening Room
- Media Room
- Home Cinema - Living Room

# artnovion

# Sahara W - Bass Trap - Corner

Tuneable Bass Trap

# Product finishes

# (FG - LW) Lacquered W ood Finishes



(L01) Blanc



(L08) Rose Gold



(L09) Classic Gold





(L06) Noir V intage





Black







(L10) Bronze