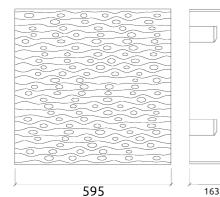

Corner bass trap is the latest in low frequency absorption. This elegant panel integrates a tuneable membrane over a sealed volume, containing a high performance acoustic core. A secondary compartment positions Helmholtz resonators in the high pressure zone of the room. The panel is completely tuneable, by means of an adjustable weighted membrane, allowing to pin-point the performance of the panel to a target frequency.

The panels' tuneable membrane works in a similar way to a speaker cone, allowing for a much superior - and controlled - performance. A central mass is supported by an elastic membrane - This mass can then be altered to change the resonant frequency of the membrane, stepping the peak performance of the Trap from 58 to 82 Hz.

#### Performance



### Technical Information





#### **Features**

Type: Tuneable Pistonic Diaphragmatic Absorber Tuneable absorption range: 58Hz to 82Hz.

.T uneable weighted Diaphragmatic membrane .Hz-by-Hz fine tuning .New fine-tuning possibilities.

Material:

- Lacquered HMDF
- Marine grade plywood structural frame
- Calibrated cell acoustic foam

This panels can only be installed on vertical wall corners. Not for ceiling use.

#### Dimensions:

FG - LW | 595x595x163mm

# Sahara W - Bass Trap - Corner

## **Tuneable Bass Trap**







 Select the weight layout to tune the bass trap to your desired frequency range.

2 Clip the front of the panel in to the bass trap body, leaving easy access to the membrane.

Fine-tuning possibilities 58 Hz

66 Hz

67 Hz 69 Hz 70 Hz

72 Hz 74 Hz

77 Hz 78 Hz 82 Hz

# Corner Bass Trap performance