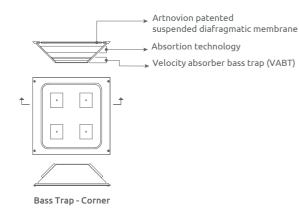

# Sahara W - Bass Trap - Corner

**Tuneable Bass Trap** 

Newfine-tuning possibilities.

The Corner bass trap is the latest in low frequency absorption. This elegant panel integrates a tuneable membrane over a sealed volume, containing a high performance acoustic core. A secondary compartment positions Helmholtz resonators in the high pressure zone of the room. The panel is completely tuneable, by means of an adjustable weighted membrane, allowing to pin-point the performance of the panel to a target frequency.

Material:

- Lacquered HMDF
- Marine grade plywood structural frame
- Calibrated cell acoustic foam

This panels can only be installed on vertical wall corners. Not for ceiling use.