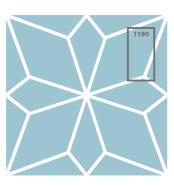

# Aura Flower Print RCT - Ceiling Tile

Acoustic Ceiling Tile ( T frame compatible )





## Performance



## Technical Information





## Features

Absorption Range: 315 Hz to 4000 Hz Acoustic Class: A | (aw) = 0,9

Recycled PET absorption- Class 1 product according to the OEKO-TEX@ Standard 100.

This product is available in the following Fire Rate: FR | Fire Rated

PRODUCT COMPOSITION:

Aura Print Patterns | Print Finishes (FR) - Print Finishes

- Sound PET acoustic core - Euro Class B

\* also available for imperial sized ceiling grids, upon request.

Metric Ceiling Grid | 600x1200mm

The PET core is a material made entirely from recycled PET plastic, that undergoes an environmentally-friendly transformation process into the non-woven acoustic core we use in this panel. To keep this process as efficient as possible, the thickness of the product may vary slightly (±3mm).

## Dimensions:

FR - PP | 595x1190x20mm | 0.96