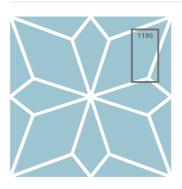

the non-woven acoustic core we use in this panel. To keep this process as efficient as possible, the thickness of the product may vary slightly (±3mm).

## Dimensions:

FR - PP | 595x1190x20mm | 0.96 Kg



# Aura Flower Print RCT - Ceiling Tile

Acoustic Ceiling Tile ( T frame compatible )

Aura Flower Print is made entirely from recycled PET, a sustainable material with exceptional acoustic properties. This ceiling tile range offers a choice of high-resolution printed solid colours, patterns and textures that create stunning visuals effects – from abstract art to simulating real claddings and materials.

These minimalistic lightweight panels drop easily on standard European ceiling grids, granting fast, effortless installation.

## **Product finishes**

## (FR - PP) PET Print Finishes





#### Purpose

- RT Reduction
- Improving speech intelligibility
- High frequency absorption

## Recommended for

- Office
- Hospitality
- Public Spaces
- Conference Room
- Auditorium