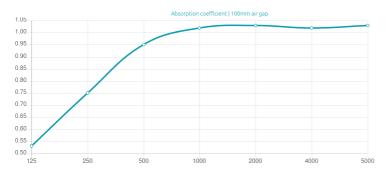

## Features

Absorption Range: 315 Hz to 4000 Hz Acoustic Class: A | (aw) = 0,9

Recycled PET absorption- Class 1 product according to the OEKO-TEX@ Standard 100.

This product is available in the following Fire Rate: FR | Fire Rated