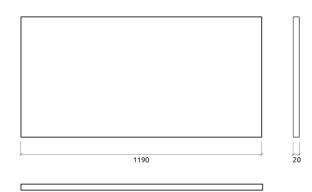

# Aura Flower Print RCT - Ceiling Tile

Acoustic Ceiling Tile ( T frame compatible )





## Performance



## Technical Information





## Features

Absorption Range: 315 Hz to 4000 Hz Acoustic Class: A | (aw) = 0,9

Recycled PET absorption- Class 1 product according to the OEKO-TEX@ Standard 100.

This product is available in the following Fire Rate: FR | Fire Rated

PRODUCT COMPOSITION:

Aura Print Patterns | Print Finishes (FR) - Print Finishes

- Sound PET acoustic core - Euro Class B

\* also available for imperial sized ceiling grids, upon request.

Metric Ceiling Grid | 600x1200mm

The PET core is a material made entirely from recycled PET plastic, that undergoes an environmentally-friendly transformation process into the non-woven acoustic core we use in this panel. To keep this process as efficient as possible, the thickness of the product may vary slightly (±3mm).

## Dimensions:

FR - PP | 595x1190x20mm | 0.