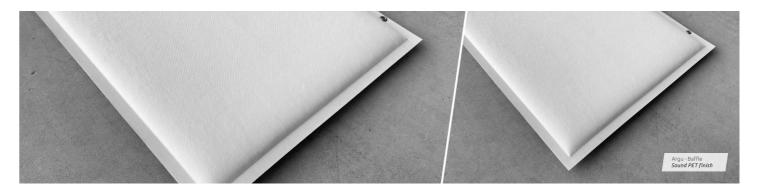

## Argu - Baffle

### Sound PET Absorber

Performance

### Sound PET Absorber

Argu Baffle is a fabric absorber ideal for commercial areas such as open offices, lobbies or even industrial environments. It is made from non-woven recycled PET, that is moulded into a sleek baffle unit. Argu is easily installed with the included kit for ceiling suspension, and is available in a range of quality fabric finishes.