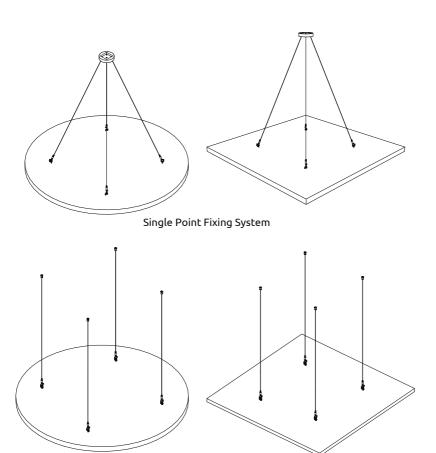

### Moritz Cloud - Single Point Fixing System

### Moritz Cloud - Multiple Point Fixing System

QTY/BOX 4UN