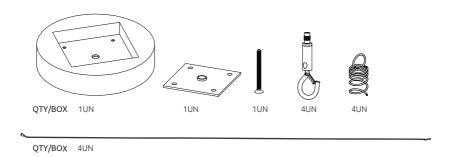

### Moritz Cloud - Single Point Fixing System

### Moritz Cloud - Multiple Point Fixing System

QTY/BOX 4UN